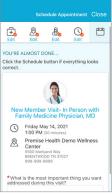

Confirm appointment details. In the specified box, please provide any information you'd like your provider to know, such as questions or symptoms you may have. If this is your first time scheduling through the portal, you may be prompted to verify personal information before confirming appointment details.