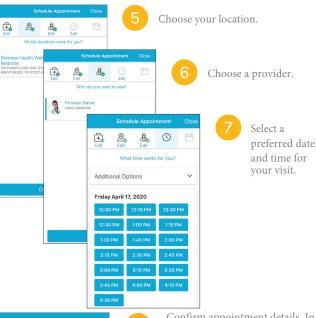

Confirm appointment details. In the specified box, please provide any information you'd like your provider to know, such as questions or symptoms you may have. If this is your first time scheduling through the portal, you may be prompted to verify personal information before confirming appointment details.