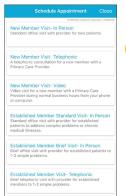

## **Nurse Only Visits:**

**Lab Only:** A lab visit (Premise or Outside Provider ordered)

Biometric Screening: Annual Health Risk Assessment (HRA) blood draw and biometric screening. Select your desired appointment type from the available options.

## What Appointment Type Should I choose?

## Provider (Physician, Nurse Practitioner) Visits:

**New Member:** If you are new and have not received care before at a Scioto Advantage center (in-person, video or telephonic)

**Established Member**: If you have received care at a Scioto Advantage center (in-person, video or telephonic)

**Provider Wellness:** Follow up to your HRA to receive results (in-person, video or telephonic)

**Physical:** Your annual physical (in-person only)

**Assisted Virtual:** A virtual provider visit facilitated by on-site nurse assistance

**Allergy Injection:** An appointment for existing allergy injection patients.

**Wellness Coaching:** A virtual visit with a centralized health coach

Answer all coronavirus questions and any additional questions that correspond to your visit.