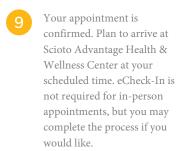

Confirm appointment details. In the specified box, please provide any information you'd like your provider to know, such as questions or symptoms you may have. If this is your first time scheduling through the portal, you may be prompted to verify personal information before confirming appointment details.